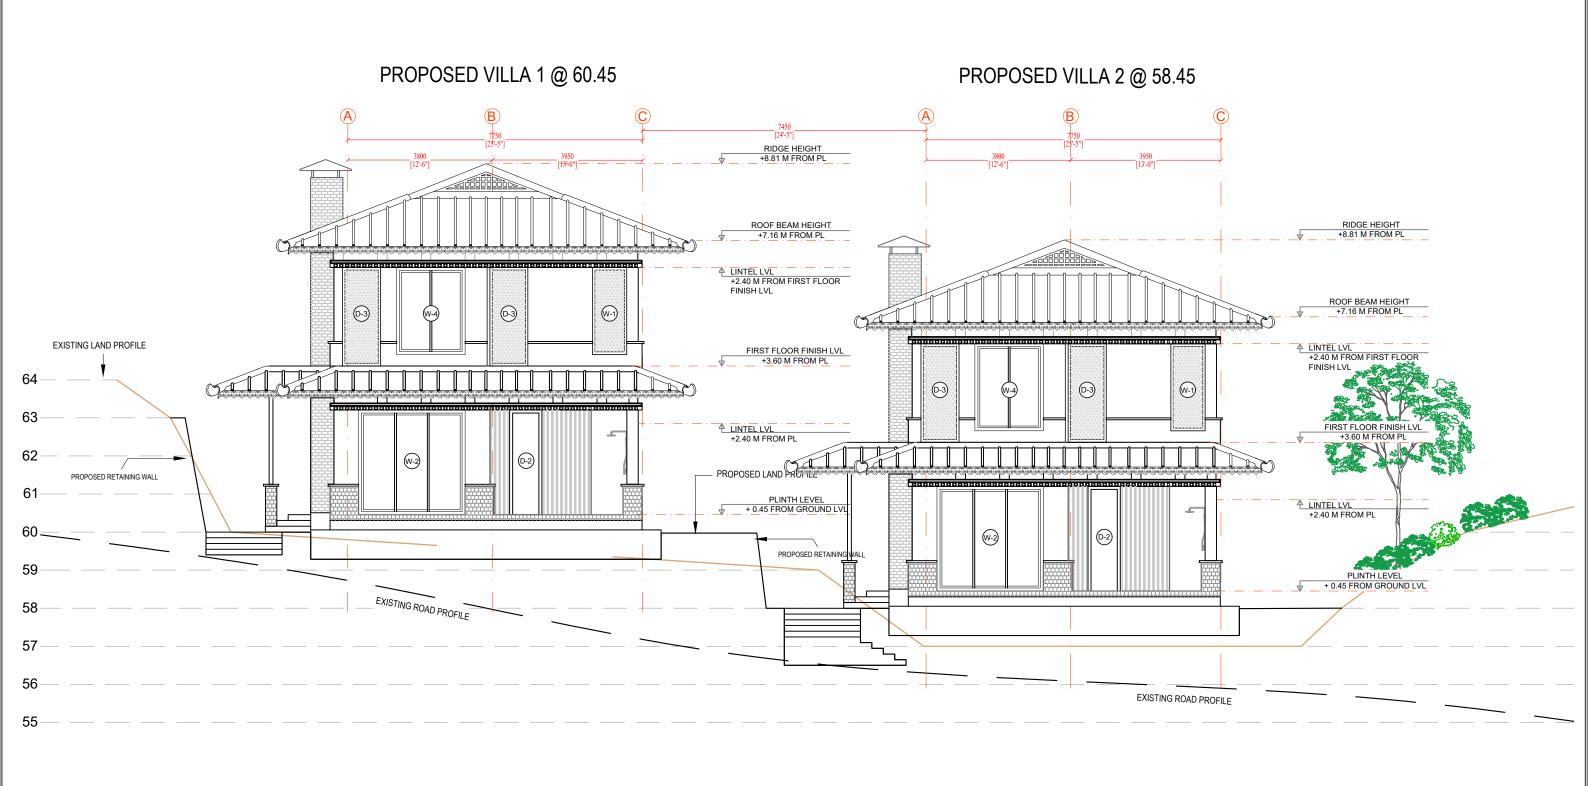

|   | Q         | KHANGCHENDZONGA TOURIST CENTER<br>VILLA 1 & 2<br>ELEVATION A |                   |            |   |  |
|---|-----------|--------------------------------------------------------------|-------------------|------------|---|--|
|   | •         | SCALE - NTS @A3                                              |                   |            |   |  |
|   | NORTH     | REV.                                                         | DESCRIPTION       | DATE       |   |  |
|   | 11011111  | 1                                                            | REVISION DRAWING. | 20-07-2024 | 1 |  |
|   |           | 2                                                            | REVISION DRAWING. | 13-09-2024 | 1 |  |
| _ |           | 3                                                            | REVISION DRAWING. | 16-11-2024 | 1 |  |
|   |           | 4                                                            | REVISION DRAWING. | 01-03-2025 | 1 |  |
|   | CLIEET NO |                                                              |                   |            | ⊢ |  |